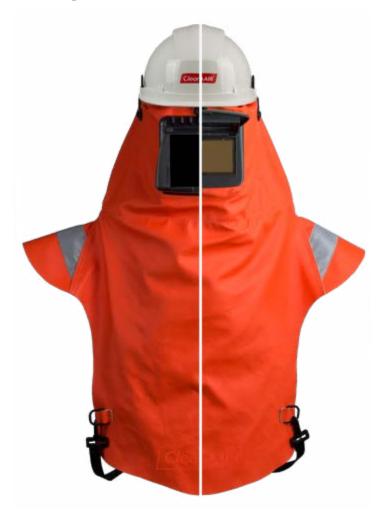

# Welding hood CA-83 ARES II

Heavy duty leather welding hood

### Description

Multi-purpose leather welding hood with removable safety helmet and flip-up welding shield, provides head, eye, face, respiratory and optional hearing protection. If used with proper welding filter it protects from harmful radiation including visible light, ultra-violet (UV), infra-red (IR) radiation, hot sparks and spatters resulting from arc welding and cutting applications such as MIG, MAG, TIG, SMAW, Plasma Arc, Carbon Arc gouging. Compatible with continuous flow breathing aparatuses CleanAIR Pressure ARES.

### **Application**

Suitable for the most demanding welding tasks and subsequent surface finishing operations, especially in tight spaces, or in case of an extreme exposure to welding spatter.

Shipbuilding industry
Oil & Gas industry
Automotive industry