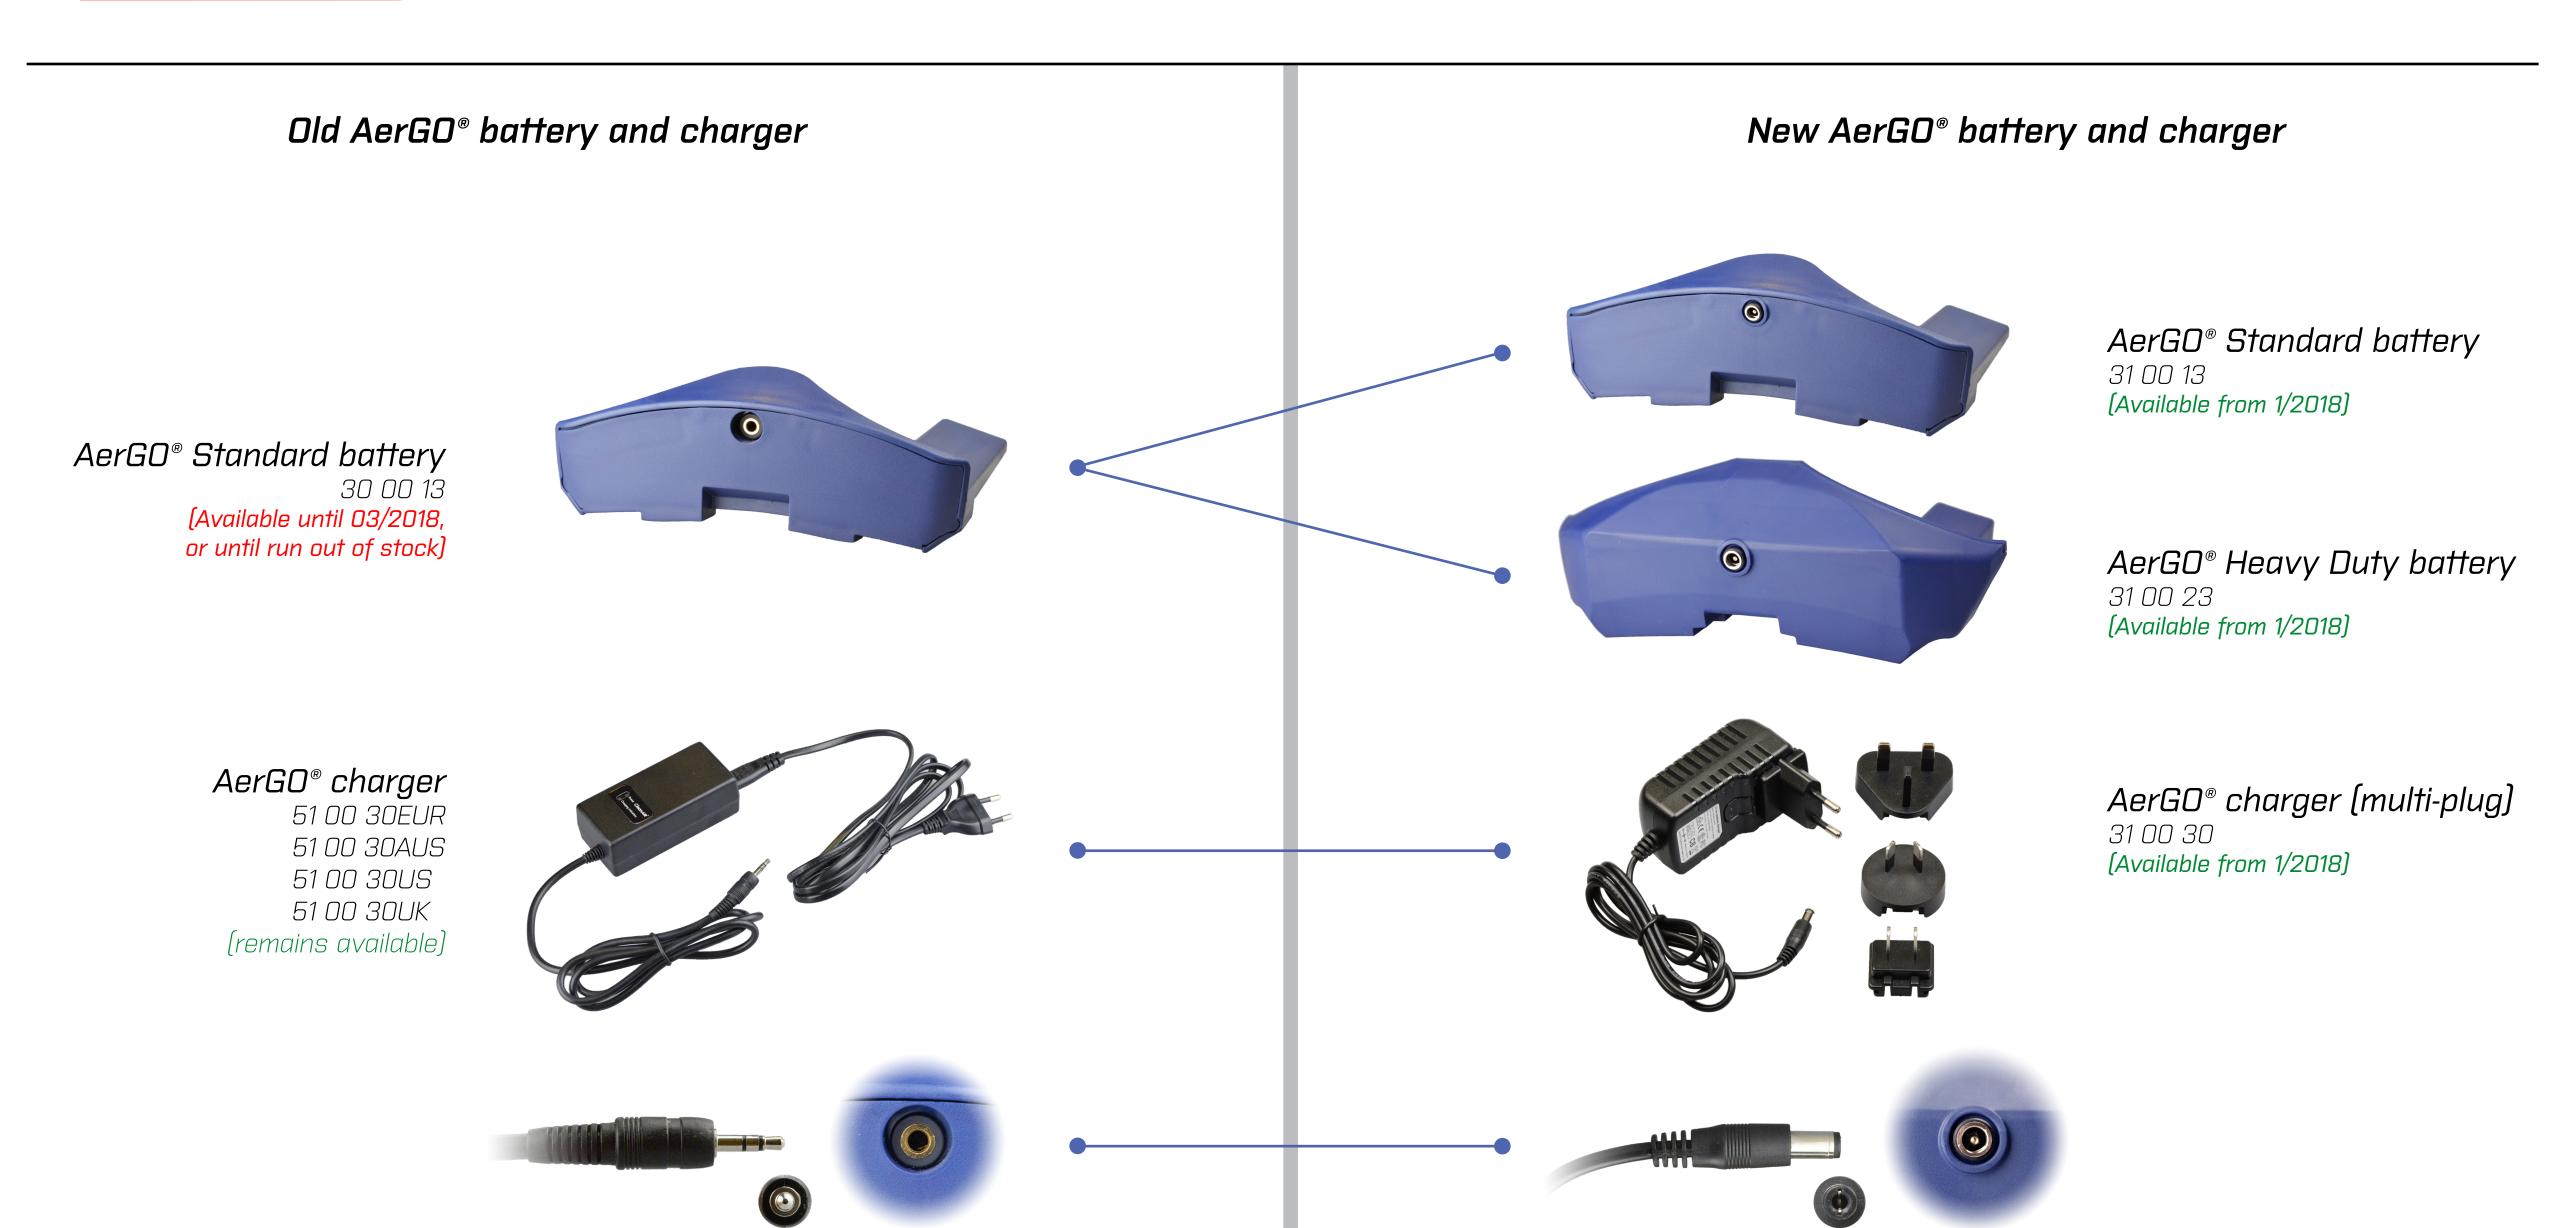

#### CleanAIR® AerGO® - product change announcement

In order to improve user experience of CleanAIR® AerGO® unit, we bring in our new Heavy Duty battery.

The double capacity of the battery allows user to work whole shift even with combined filters without the necessity of changing the battery.

## INOTICE!

Starting from the 1st of January 2018, all the AerGO® sets contain the new type of the battery and new charger.