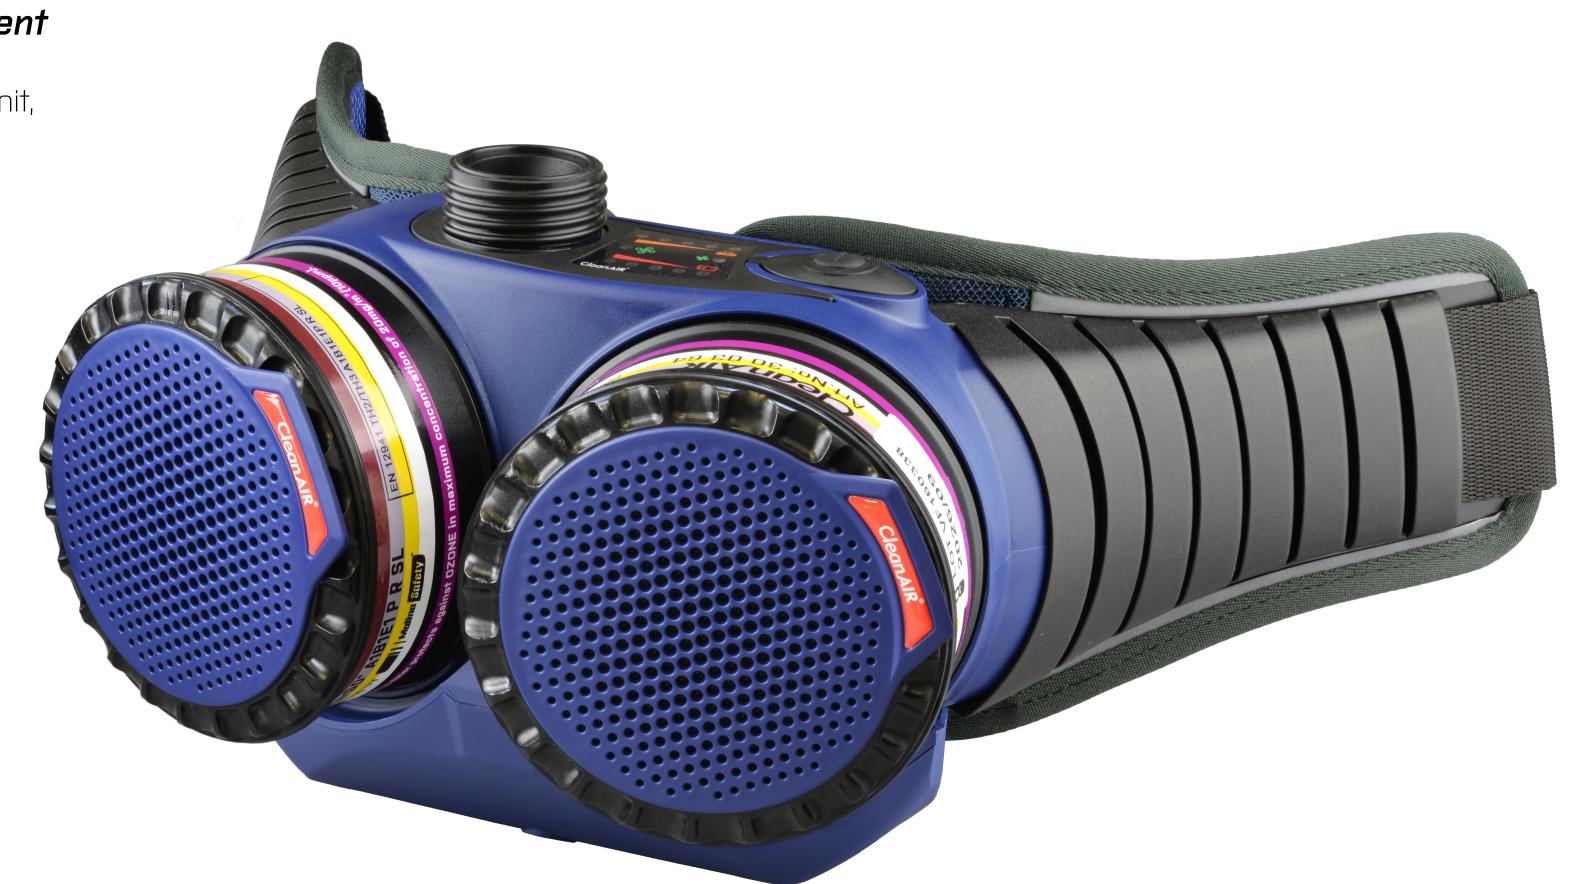

#### CleanAIR® AerGO® - product change announcement

In order to improve user experience of CleanAIR® AerGO® unit, we bring in our new Heavy Duty battery.

The double capacity of the battery allows user to work whole shift even with combined filters without the necessity of changing the battery.

#### Introducing new AerGO® sets

containing the new Heavy Duty battery

30 00 00PHA

AerGO® unit, Heavy Duty battery, ABE P R SL combined filters, multi-plug charger, **comfort padded belt** and flow indicator

30 00 00LHA

AerGO® unit, Heavy Duty battery, ABE P R SL combined filters, multi-plug charger, **comfort leather belt** and flow indicator